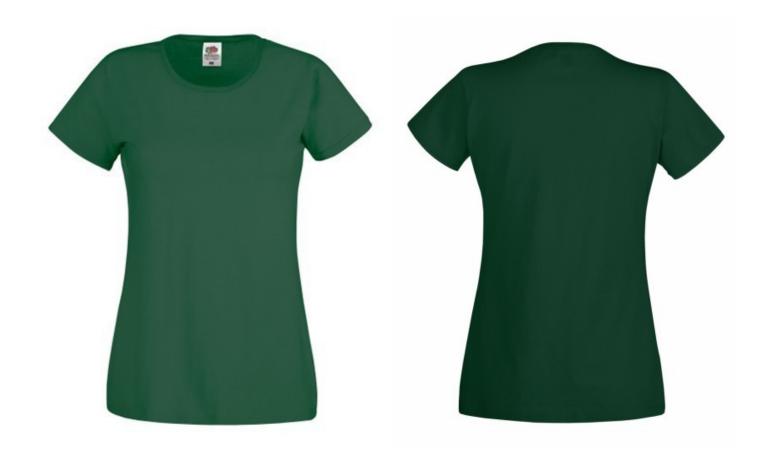

### **Basic informations**

Size: L

Length: 48.5 Width: 37.5 Height: 30

Color: Dark green

Size: L

## Specification

Fruit of the Loom Original Full Cut Women's T-Shirt Dark Green S, 100% Cotton, 145gm / m2, Round Neck, Fine Weave, Customized